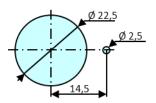

------------------------------------------------------------------------------|---|
| ST  | Plastic cable support for rear cable outlet (included in standard)                                                                      |   |
| STM | Metallic cable support for rear cable outlet                                                                                            | 1 |
| SR  | Resistance support (useful when you need to reduce the supply voltage of the lamp)                                                      |   |
| СР  | Plastic translucent contacts cover (IP20)                                                                                               |   |



## **Dimensions**

# **Drillings**

#### EDME-EDML-EDMLE push buttons

# Ø 22,5

#### EDMEP-EDMLEP push buttons



Refer to installation guide for type E push-buttons for installation and maintenance.

# **Rear length**



|                       |            |             | L           |             |     |     |
|-----------------------|------------|-------------|-------------|-------------|-----|-----|
| Function              | 1<br>stage | 2<br>stages | 3<br>stages | 4<br>stages | ST  | SR  |
| 501<br>Single impulse | 77         | 108         | 139         | 170         | .24 | .20 |
| 502<br>Push-Push      | 97         | 128         | 159         | 190         | +24 | +28 |

# Electrical, mechanical, environmental characteristics

## **Electrical characteristics**

Rated thermal current (Ith)

Dielectric strength

4A

2000V-50Hz-

1min

Rated alternate current (Ie) (AC)

| nated alternate curren