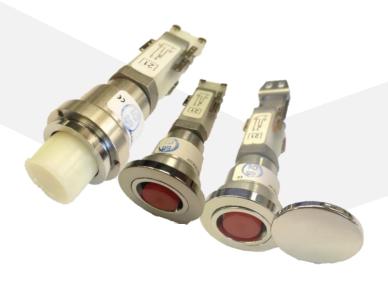

#### **Presentation**

| <b>EDME</b> | Non-illuminated recessed push button Ø15 |
|-------------|------------------------------------------|
|-------------|------------------------------------------|

(Drilling Ø22,5); 110V contacts

EDM2E Non-illuminated recessed push button Ø15

(Drilling Ø22,5); 220V contacts

**EDMEP** Non-illuminated recessed, protected push button Ø15

(Drilling Ø22,5); 110V contacts

**EDM2EP** Non-illuminated recessed, protected push button Ø15

(Drilling Ø22,5); 220V contacts

EDML Illuminated projected push button Ø24

(Drilling Ø22,5); 110V contacts

EDM2L Illuminated projected push button Ø24

(Drilling Ø22,5); 220V contacts

EDMLE Illuminated recessed push button Ø24

(Drilling Ø22,5); 110V contacts

EDM2LE Illuminated recessed push button Ø24 encastré

(Drilling Ø22,5); 220V contacts

**EDMLEP** Illuminated recessed, protected push button Ø15

(Drilling Ø22,5); 110V contacts

**EDM2LEP** Illuminated recessed, protected push button Ø15

(Drilling Ø22,5); 220V contacts

**EDME** 

**EDMEP** 

**EDML** 

**EDMLE** 

**EDMLEP** 

110V Contacts