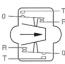

# Stage 2R: Consisting of 2 Normally

#### Stage 2T : Consisting of 2 Normally Open

Consisting of 2 Normally Oper contacts.

#### Stage 1TR:

Consisting of 1 Normally Open contact + 1 Normally Close contacts

To define a 220V contacts configuration, you must combine the different types of stages.

Example 1: 2R+2T = 2 stages push button, 1st stage 2R et 2nd stage 2T

Example 2: 1TR+2R+2T = 2 stages push button, 1st stage 1TR, 2nd stage 2R, 3rd stage 2T

Presentation / Special assembly / Tab color / Escutcheon plate / Signaling and lamps / Function / Contacts scheme / Accessories //