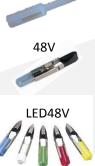

# **Signaling and lamps**

L

**48V** 

or LED48V Engraving at your request

Non-illuminated product or non-equipped with a lamp socket

Product equipped with an T5,5 socket for 1 lamp (Included in standard)

The voltage indicated in complement of socket type mean that the product will be supplied with a filament lamp working in this nominal voltage. The indication LED before the voltage mean that the product will be supplied with a white LED lamp working in this nominal voltage.

(products can be equipped with filaments lamps, white or colored LED lamps, for most common AC/DC nominal voltage)

Presentation / Special assembly / Tab color / Escutcheon plate / Signaling and lamps / Function / Contacts scheme / Accessories //