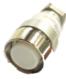

#### **Presentation**

| <b>EDME</b> | Non-illuminated recessed push button Ø15 |
|-------------|------------------------------------------|
|-------------|------------------------------------------|

(Drilling Ø22,5); 110V contacts

EDM2E Non-illuminated recessed push button Ø15

(Drilling Ø22,5); 220V contacts

**EDMEP** Non-illuminated recessed, protected push button Ø15

(Drilling Ø22,5); 110V contacts

**EDM2EP** Non-illuminated recessed, protected push button Ø15

(Drilling Ø22,5); 220V contacts

EDML Illuminated projected push button Ø24

(Drilling Ø22,5); 110V contacts

EDM2L Illuminated projected push button Ø24

(Drilling Ø22,5); 220V contacts

EDMLE Illuminated recessed push button Ø24

(Drilling Ø22,5); 110V contacts

EDM2LE Illuminated recessed push button Ø24 encastré

(Drilling Ø22,5); 220V contacts

**EDMLEP** Illuminated recessed, protected push button Ø15

(Drilling Ø22,5); 110V contacts

**EDM2LEP** Illuminated recessed, protected push button Ø15

(Drilling Ø22,5); 220V contacts

**EDME** 

**EDMEP** 

**EDML** 

**EDMLE** 

**EDMLEP** 

110V Contacts