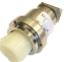

#### **Presentation**

| <b>EDME</b> | Non-illuminated recessed push button Ø15 |
|-------------|------------------------------------------|
|-------------|------------------------------------------|

(Drilling Ø22,5); 110V contacts

EDM2E Non-illuminated recessed push button Ø15

(Drilling Ø22,5); 220V contacts

**EDMEP** Non-illuminated recessed, protected push button Ø15

(Drilling Ø22,5); 110V contacts

**EDM2EP** Non-illuminated recessed, protected push button Ø15

(Drilling Ø22,5); 220V contacts

EDML Illuminated projected push button Ø24

(Drilling Ø22,5); 110V contacts

EDM2L Illuminated projected push button Ø24

(Drilling Ø22,5); 220V contacts

EDMLE Illuminated recessed push button Ø24

(Drilling Ø22,5); 110V contacts

EDM2LE Illuminated recessed push button Ø24 encastré

(Drilling Ø22,5); 220V contacts

**EDMLEP** Illuminated recessed, protected push button Ø15

(Drilling Ø22,5); 110V contacts

**EDM2LEP** Illuminated recessed, protected push button Ø15

(Drilling Ø22,5); 220V contacts

**EDME** 

**EDMEP** 

**EDML** 

**EDMLE** 

**EDMLEP** 

110V Contacts