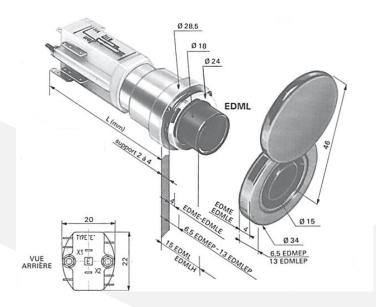

#### **Presentation**

| <b>EDME</b> | Non-illuminated recessed push button Ø15 |
|-------------|------------------------------------------|
|-------------|------------------------------------------|

(Drilling Ø22,5); 110V contacts

EDM2E Non-illuminated recessed push button Ø15

(Drilling Ø22,5); 220V contacts

**EDMEP** Non-illuminated recessed, protected push button Ø15

(Drilling Ø22,5); 110V contacts

**EDM2EP** Non-illuminated recessed, protected push button Ø15

(Drilling Ø22,5); 220V contacts

EDML Illuminated projected push button Ø24

(Drilling Ø22,5); 110V contacts

EDM2L Illuminated projected push button Ø24

(Drilling Ø22,5); 220V contacts

EDMLE Illuminated recessed push button Ø24

(Drilling Ø22,5); 110V contacts

EDM2LE Illuminated recessed push button Ø24 encastré

(Drilling Ø22,5); 220V contacts

**EDMLEP** Illuminated recessed, protected push button Ø15

(Drilling Ø22,5); 110V contacts

**EDM2LEP** Illuminated recessed, protected push button Ø15

(Drilling Ø22,5); 220V contacts

**EDME** 

**EDMEP** 

**EDML** 

**EDMLE** 

**EDMLEP** 

110V Contacts

# **Rear length**

|                       |            |             | L           |             |     |     |
|-----------------------|------------|-------------|-------------|-------------|-----|-----|
| Function              | 1<br>stage | 2<br>stages | 3<br>stages | 4<br>stages | ST  | SR  |
| 501<br>Single impulse | 77         | 108         | 139         | 170         | .24 | .20 |
| 502<br>Push-Push      | 97         | 128         | 159         | 190         | +24 | +28 |