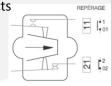

# Stage 2R: Consisting of 2 Normally

#### Stage 2T : Consisting of 2 Normally Open

Consisting of 2 Normally Oper contacts.

#### Stage 1TR:

Consisting of 1 Normally Open contact + 1 Normally Close contacts

To define a 220V contacts configuration, you must combine the different types of stages.

Example 1: 2R+2T = 2 stages push button, 1st stage 2R et 2nd stage 2T

Example 2: 1TR+2R+2T = 2 stages push button, 1st stage 1TR, 2nd stage 2R, 3rd stage 2T

Presentation / Special assembly / Tab color / Escutcheon plate / Signaling and lamps / Function / Contacts scheme / Accessories //